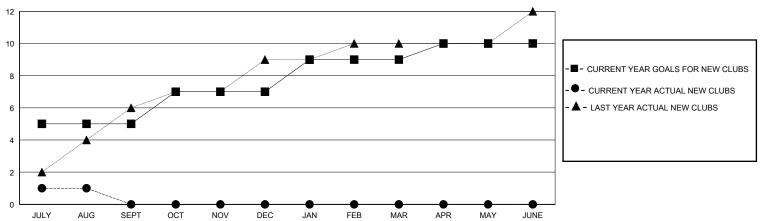

## District 322 B2

Results as of: 8/31/2024

| GMT CA |
|--------|
|        |

| Clubs                 |               |           |               | Members               |                        |                         |                                                    |  |
|-----------------------|---------------|-----------|---------------|-----------------------|------------------------|-------------------------|----------------------------------------------------|--|
| RESULTS FOR 2024-2025 |               |           |               | RESULTS FOR 2024-2025 |                        |                         |                                                    |  |
| QUARTER               | NEW CLUB GOAL | NEW CLUBS | DROPPED CLUBS | QUARTER MEMB          | SER GROWTH NET<br>GOAL | MEMBER GROWTH<br>ACTUAL | DROPPED<br>MEMBERS ACTUAL<br>(including transfers) |  |
| JULY/AUG/SEPT         | 5             | 1         | 0             | JULY/AUG/SEPT         | 230                    | 188                     | 43                                                 |  |
| OCT/NOV/DEC           | 2             | 0         | 0             | OCT/NOV/DEC           | 160                    | 0                       | 0                                                  |  |
| JAN/FEB/MAR           | 2             | 0         | 0             | JAN/FEB/MAR           | 150                    | 0                       | 0                                                  |  |
| APR/MAY/JUNE          | 1             | 0         | 0             | APR/MAY/JUNE          | 120                    | 0                       | 0                                                  |  |

## GOALS AND ACTUAL NEW CLUBS CUMULATIVE