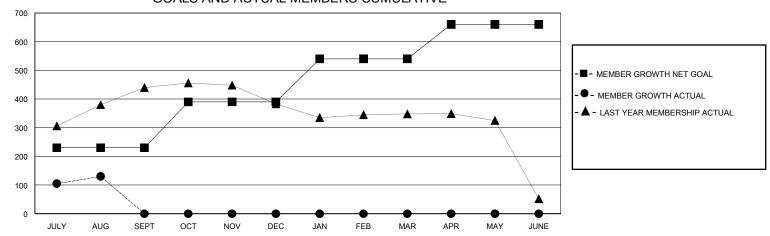

## District 322 B2

Results as of: 8/31/2024

| GMT CA |
|--------|
|        |

| Clubs                 |               |           |               | Members               |                        |                         |                                                    |  |
|-----------------------|---------------|-----------|---------------|-----------------------|------------------------|-------------------------|----------------------------------------------------|--|
| RESULTS FOR 2024-2025 |               |           |               | RESULTS FOR 2024-2025 |                        |                         |                                                    |  |
| QUARTER               | NEW CLUB GOAL | NEW CLUBS | DROPPED CLUBS | QUARTER MEMB          | SER GROWTH NET<br>GOAL | MEMBER GROWTH<br>ACTUAL | DROPPED<br>MEMBERS ACTUAL<br>(including transfers) |  |
| JULY/AUG/SEPT         | 5             | 1         | 0             | JULY/AUG/SEPT         | 230                    | 188                     | 43                                                 |  |
| OCT/NOV/DEC           | 2             | 0         | 0             | OCT/NOV/DEC           | 160                    | 0                       | 0                                                  |  |
| JAN/FEB/MAR           | 2             | 0         | 0             | JAN/FEB/MAR           | 150                    | 0                       | 0                                                  |  |
| APR/MAY/JUNE          | 1             | 0         | 0             | APR/MAY/JUNE          | 120                    | 0                       | 0                                                  |  |

## GOALS AND ACTUAL MEMBERS CUMULATIVE

| DROPPED CLUBS: 0        |         | 33 CLUBS OF 88 ADDED 1 OR MORE<br>NEW MEMBERS | GENDER DISTRIBUTION  MALE 2,113 (70.55%) |              |       |
|-------------------------|---------|-----------------------------------------------|------------------------------------------|--------------|-------|
| DROPPED MEMBERS         |         |                                               | FEMALE                                   | 882 (29.45%) |       |
| DECEASED                | 1       | CLICK HERE FOR CUMULATIVE                     | TOTAL FAMILY UNIT MEMBERS                |              | 1,311 |
| CLUB CANCELLED<br>OTHER | 0<br>42 | MEMBERSHIP DATA                               | FAMILY MEMBERS PAYING HALF DUES          |              | 791   |
| TOTAL                   | 43      |                                               |                                          |              |       |